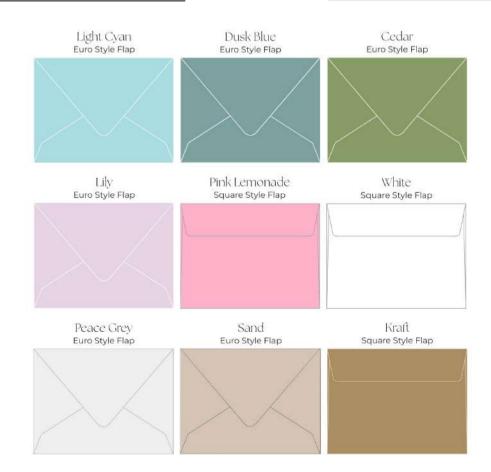

### Line Sheet

My Editable Greeting Cards offer 36 total sentiment options. Select the card style, then the envelope option, and finally the sentiment to be placed within the blank area.

Proofs will be emailed to confirm prior to fulfilling the order.