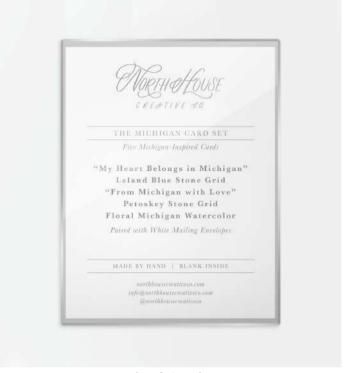

### "THE MICHIGAN SET"

Front of Card Box

Back of Card Box

### PRINT COLLECTION | MICHIGAN LOVE

"My Heart Belongs..."
A2 Card, 5x7, 8x10, or 11x14
PORTRAIT

Petoskey Stone Grid
A2 Card, 5x7, 8x10, or 11x14
PORTRAIT

"From Michigan with Love"
A2 Card, 5x7, 8x10, or 11x14
LANDSCAPE