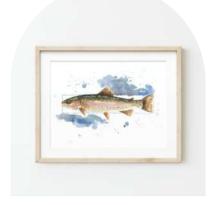

### PRINT COLLECTION | WILDLIFE

Maine Lobster
A2 Card, 5x7, 8x10, or 11x14
PORTRAIT

Orchid Mantis
A2 Card, 5x7, 8x10, or 11x14
PORTRAIT

Luna Moth
A2 Card, 5x7, 8x10, or 11x14
PORTRAIT

Rainbow Trout

A2 Card, 5x7, 8x10, or 11x14