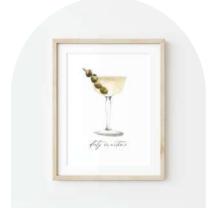

"Cosmopolitan"

A2 Card, 5x7, 8x10, or 11x14

PORTRAIT

"Dirty Martini"
A2 Card, 5x7, 8x10, or 11x14
PORTRAIT

"Espresso Martini"
A2 Card, 5x7, 8x10, or 11x14
PORTRAIT

"Keep it Neat"
A2 Card, 5x7, 8x10, or 11x14
PORTRAIT