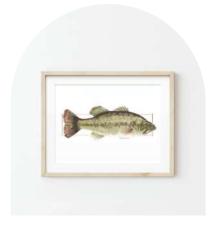

### PRINT COLLECTION | WILDLIFE

Smallmouth Bass
A2 Card, 5x7, 8x10, or 11x14
LANDSCAPE

Butterflies of Michigan
A2 Card, 5x7, 8x10, or 11x14
PORTRAIT

Cardinal
A2 Card, 5x7, 8x10, or 11x14
PORTRAIT

Crab
A2 Card, 5x7, 8x10, or 11x14
PORTRAIT