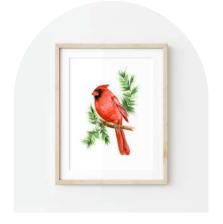

### PRINT COLLECTION | WILDLIFE

Smallmouth Bass
A2 Card, 5x7, 8x10, or 11x14
LANDSCAPE

Butterflies of Michigan
A2 Card, 5x7, 8x10, or 11x14
PORTRAIT

Cardinal
A2 Card, 5x7, 8x10, or 11x14
PORTRAIT

Crab
A2 Card, 5x7, 8x10, or 11x14
PORTRAIT