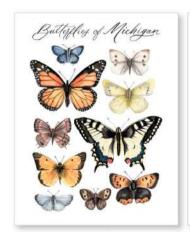

### PRINT COLLECTION | WILDLIFE

Smallmouth Bass
A2 Card, 5x7, 8x10, or 11x14
LANDSCAPE

Butterflies of Michigan
A2 Card, 5x7, 8x10, or 11x14
PORTRAIT

Cardinal
A2 Card, 5x7, 8x10, or 11x14
PORTRAIT

Crab
A2 Card, 5x7, 8x10, or 11x14
PORTRAIT