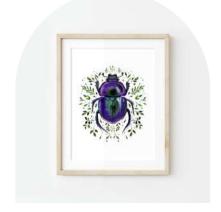

Fawn
A2 Card, 5x7, 8x10, or 11x14
PORTRAIT

Elephant Calf
A2 Card, 5x7, 8x10, or 11x14
PORTRAIT

Giraffe Calf
A2 Card, 5x7, 8x10, or 11x14
PORTRAIT

Jewel Beetle
A2 Card, 5x7, 8x10, or 11x14
PORTRAIT

Lion Cub
A2 Card, 5x7, 8x10, or 11x14
PORTRAIT