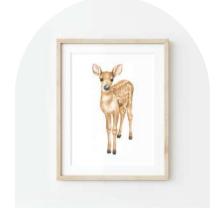

Fawn
A2 Card, 5x7, 8x10, or 11x14
PORTRAIT

Elephant Calf
A2 Card, 5x7, 8x10, or 11x14
PORTRAIT

Giraffe Calf
A2 Card, 5x7, 8x10, or 11x14
PORTRAIT

Jewel Beetle
A2 Card, 5x7, 8x10, or 11x14
PORTRAIT

Lion Cub
A2 Card, 5x7, 8x10, or 11x14
PORTRAIT