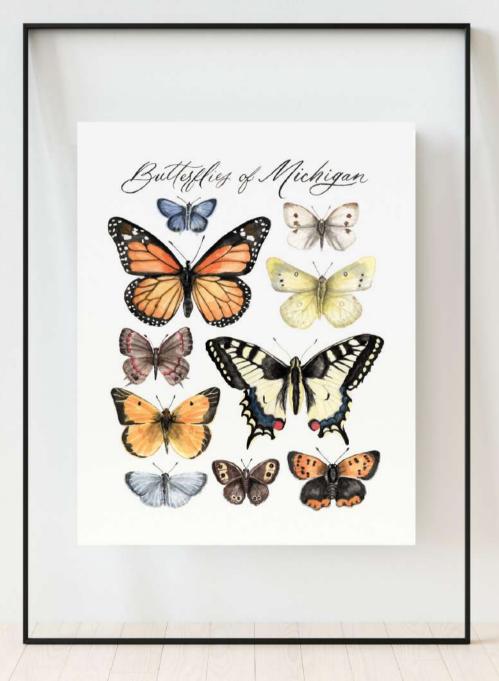

### PRINT COLLECTION | WILDLIFE

Smallmouth Bass
A2 Card, 5x7, 8x10, or 11x14
LANDSCAPE

Butterflies of Michigan
A2 Card, 5x7, 8x10, or 11x14
PORTRAIT

Cardinal
A2 Card, 5x7, 8x10, or 11x14
PORTRAIT

Crab
A2 Card, 5x7, 8x10, or 11x14
PORTRAIT