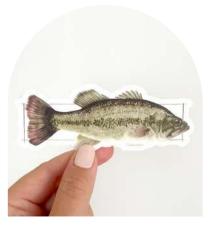

### **VINYL STICKERS**

Smallmouth Bass 4.7" x 1.9"

Floral Michigan
4" x 3.89"

Floral Michigan, XL 5.99" x 5.82"

Floral Michigan, Clear 3" x 3.92"

The Great Lakes
3" x 2.05"

Lake Michigan
2.25" x 4"

Leland Blue Stone 2.93" x 3"