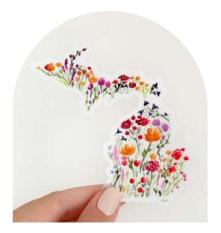

### **VINYL STICKERS**

Smallmouth Bass 4.7" x 1.9"

Floral Michigan
4" x 3.89"

Floral Michigan, XL 5.99" x 5.82"

Floral Michigan, Clear 3" x 3.92"

The Great Lakes
3" x 2.05"

Lake Michigan
2.25" x 4"

Leland Blue Stone 2.93" x 3"