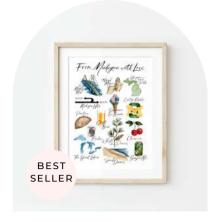

### PRINT COLLECTION | MICHIGAN LOVE

"My Heart Belongs..."
A2 Card, 5x7, 8x10, or 11x14
PORTRAIT

Petoskey Stone Grid
A2 Card, 5x7, 8x10, or 11x14
PORTRAIT

"From Michigan with Love"
A2 Card, 5x7, 8x10, or 11x14
LANDSCAPE