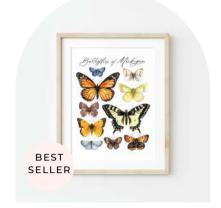

### PRINT COLLECTION | WILDLIFE

Smallmouth Bass
A2 Card, 5x7, 8x10, or 11x14
LANDSCAPE

Butterflies of Michigan
A2 Card, 5x7, 8x10, or 11x14
PORTRAIT

Cardinal
A2 Card, 5x7, 8x10, or 11x14
PORTRAIT

Crab
A2 Card, 5x7, 8x10, or 11x14
PORTRAIT