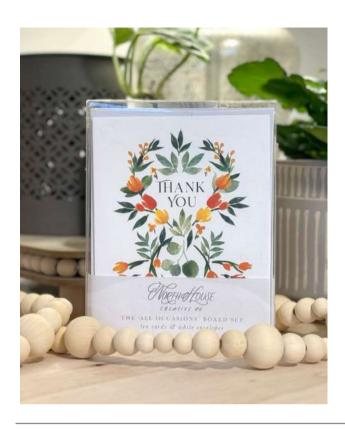

### THE 'ALL OCCASIONS' SET

10 A2 Cards with white envelopes Blank Inside

A set of cards to get anyone through a year's worth of traditional events. The set includes a single of each:

- Thank You Card
- Birthday Card
- Mother & Father's Day Card
- Sympathy Card
- Graduation Card
- Anniversary Card
- Parenthood Card
- Wedding Card
- Celebration/Congrats Card