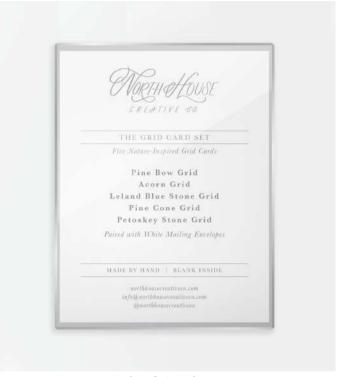

## Line Sheet

"THE GRID SET"

Front of Card Box

Back of Card Box

### PRINT COLLECTION | OTHER

Pine Cone Grid
A2 Card, 5x7, 8x10, or 11x14
PORTRAIT

Pine Bow Grid
A2 Card, 5x7, 8x10, or 11x14
PORTRAIT

Acorn Grid
A2 Card, 5x7, 8x10, or 11x14
PORTRAIT

Pine Cone Grid
A2 Card, 5x7, 8x10, or 11x14
PORTRAIT