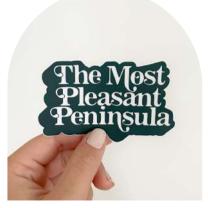

### **VINYL STICKERS**

"The Mitten State"
4" x 2.8"

"The Most Pleasant..."

4" x 2.45"