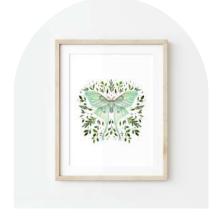

### PRINT COLLECTION | WILDLIFE

Maine Lobster
A2 Card, 5x7, 8x10, or 11x14
PORTRAIT

Orchid Mantis
A2 Card, 5x7, 8x10, or 11x14
PORTRAIT

Luna Moth
A2 Card, 5x7, 8x10, or 11x14
PORTRAIT

Rainbow Trout

A2 Card, 5x7, 8x10, or 11x14