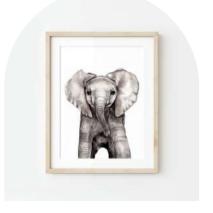

Fawn
A2 Card, 5x7, 8x10, or 11x14
PORTRAIT

Elephant Calf
A2 Card, 5x7, 8x10, or 11x14
PORTRAIT

Giraffe Calf
A2 Card, 5x7, 8x10, or 11x14
PORTRAIT

Jewel Beetle
A2 Card, 5x7, 8x10, or 11x14
PORTRAIT

Lion Cub
A2 Card, 5x7, 8x10, or 11x14
PORTRAIT