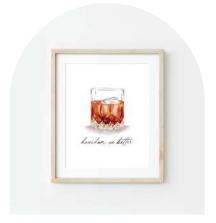

### PRINT COLLECTION | COCKTAILS

"Bourbon is Better"

A2 Card, 5x7, 8x10, or 11x14

PORTRAIT

Champagne Bottles
A2 Card, 5x7, 8x10, or 11x14
PORTRAIT

"Cocktail Hour"

A2 Card, 5x7, 8x10, or 11x14

PORTRAIT