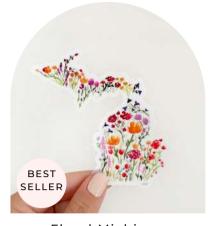

### **VINYL STICKERS**

Smallmouth Bass 4.7" x 1.9"

Floral Michigan
4" x 3.89"

Floral Michigan, XL 5.99" x 5.82"

Floral Michigan, Clear 3" x 3.92"

The Great Lakes
3" x 2.05"

Lake Michigan
2.25" x 4"

Leland Blue Stone 2.93" x 3"