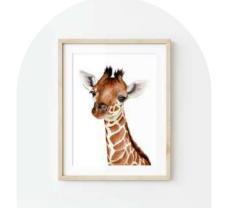

Fawn
A2 Card, 5x7, 8x10, or 11x14
PORTRAIT

Elephant Calf
A2 Card, 5x7, 8x10, or 11x14
PORTRAIT

Giraffe Calf
A2 Card, 5x7, 8x10, or 11x14
PORTRAIT

Jewel Beetle
A2 Card, 5x7, 8x10, or 11x14
PORTRAIT

Lion Cub
A2 Card, 5x7, 8x10, or 11x14
PORTRAIT