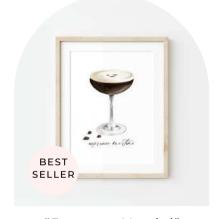

"Cosmopolitan"

A2 Card, 5x7, 8x10, or 11x14

PORTRAIT

"Dirty Martini"
A2 Card, 5x7, 8x10, or 11x14
PORTRAIT

"Espresso Martini"
A2 Card, 5x7, 8x10, or 11x14
PORTRAIT

"Keep it Neat"
A2 Card, 5x7, 8x10, or 11x14
PORTRAIT