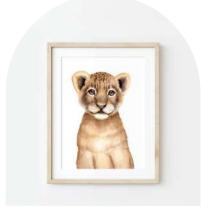

Fawn
A2 Card, 5x7, 8x10, or 11x14
PORTRAIT

Elephant Calf
A2 Card, 5x7, 8x10, or 11x14
PORTRAIT

Giraffe Calf
A2 Card, 5x7, 8x10, or 11x14
PORTRAIT

Jewel Beetle
A2 Card, 5x7, 8x10, or 11x14
PORTRAIT

Lion Cub
A2 Card, 5x7, 8x10, or 11x14
PORTRAIT