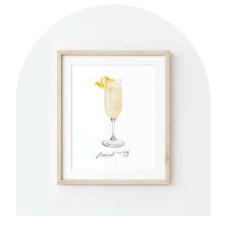

### PRINT COLLECTION | COCKTAILS

"Bourbon is Better"

A2 Card, 5x7, 8x10, or 11x14

PORTRAIT

Champagne Bottles
A2 Card, 5x7, 8x10, or 11x14
PORTRAIT

"Cocktail Hour"

A2 Card, 5x7, 8x10, or 11x14

PORTRAIT