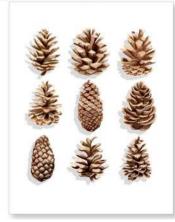

### PRINT COLLECTION | OTHER

Pine Cone Grid
A2 Card, 5x7, 8x10, or 11x14
PORTRAIT

Pine Bow Grid
A2 Card, 5x7, 8x10, or 11x14
PORTRAIT

Acorn Grid
A2 Card, 5x7, 8x10, or 11x14
PORTRAIT

Pine Cone Grid
A2 Card, 5x7, 8x10, or 11x14
PORTRAIT