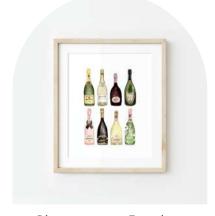

### PRINT COLLECTION | COCKTAILS

"Bourbon is Better"

A2 Card, 5x7, 8x10, or 11x14

PORTRAIT

Champagne Bottles
A2 Card, 5x7, 8x10, or 11x14
PORTRAIT

"Cocktail Hour"

A2 Card, 5x7, 8x10, or 11x14

PORTRAIT