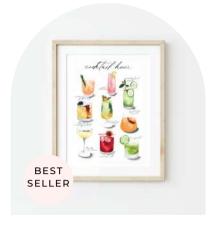

### PRINT COLLECTION | COCKTAILS

"Bourbon is Better"

A2 Card, 5x7, 8x10, or 11x14

PORTRAIT

Champagne Bottles
A2 Card, 5x7, 8x10, or 11x14
PORTRAIT

"Cocktail Hour"

A2 Card, 5x7, 8x10, or 11x14

PORTRAIT