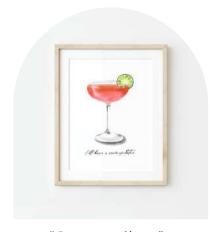

"Cosmopolitan"

A2 Card, 5x7, 8x10, or 11x14

PORTRAIT

"Dirty Martini"
A2 Card, 5x7, 8x10, or 11x14
PORTRAIT

"Espresso Martini"
A2 Card, 5x7, 8x10, or 11x14
PORTRAIT

"Keep it Neat"
A2 Card, 5x7, 8x10, or 11x14
PORTRAIT