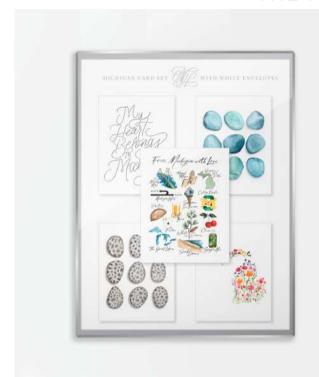

### "THE MICHIGAN SET"

Front of Card Box

Back of Card Box

### PRINT COLLECTION | MICHIGAN LOVE

"My Heart Belongs..."
A2 Card, 5x7, 8x10, or 11x14
PORTRAIT

Petoskey Stone Grid
A2 Card, 5x7, 8x10, or 11x14
PORTRAIT

"From Michigan with Love"
A2 Card, 5x7, 8x10, or 11x14
LANDSCAPE