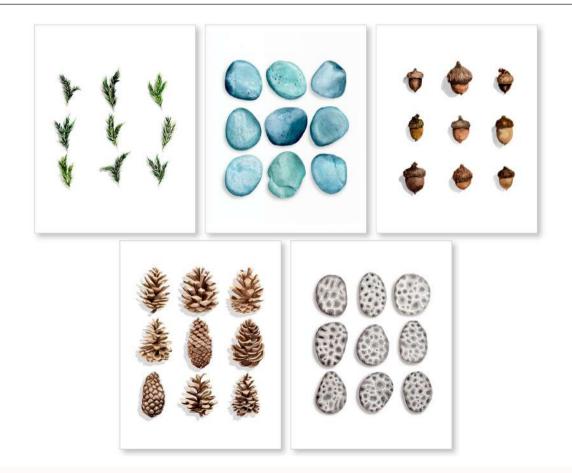

### PRINT COLLECTION | OTHER

Pine Cone Grid
A2 Card, 5x7, 8x10, or 11x14
PORTRAIT

Pine Bow Grid
A2 Card, 5x7, 8x10, or 11x14
PORTRAIT

Acorn Grid
A2 Card, 5x7, 8x10, or 11x14
PORTRAIT

Pine Cone Grid
A2 Card, 5x7, 8x10, or 11x14
PORTRAIT