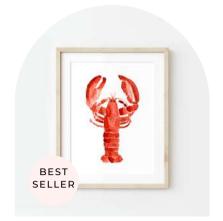

### PRINT COLLECTION | WILDLIFE

Maine Lobster
A2 Card, 5x7, 8x10, or 11x14
PORTRAIT

Orchid Mantis
A2 Card, 5x7, 8x10, or 11x14
PORTRAIT

Luna Moth
A2 Card, 5x7, 8x10, or 11x14
PORTRAIT

Rainbow Trout

A2 Card, 5x7, 8x10, or 11x14