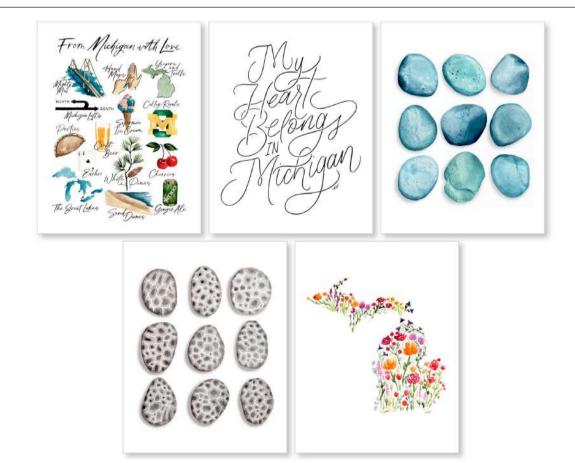

### "THE MICHIGAN SET"

Front of Card Box

Back of Card Box

### PRINT COLLECTION | MICHIGAN LOVE

"My Heart Belongs..."
A2 Card, 5x7, 8x10, or 11x14
PORTRAIT

Petoskey Stone Grid
A2 Card, 5x7, 8x10, or 11x14
PORTRAIT

"From Michigan with Love"
A2 Card, 5x7, 8x10, or 11x14
LANDSCAPE

LANDSCAPE

Lake Michigan
A2 Card, 5x7, 8x10, or 11x14
PORTRAIT

Leland Blue Stones
A2 Card, 5x7, 8x10, or 11x14
PORTRAIT OR LANDSCAPE