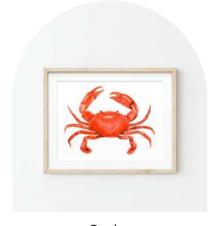

### PRINT COLLECTION | WILDLIFE

Smallmouth Bass
A2 Card, 5x7, 8x10, or 11x14
LANDSCAPE

Butterflies of Michigan
A2 Card, 5x7, 8x10, or 11x14
PORTRAIT

Cardinal
A2 Card, 5x7, 8x10, or 11x14
PORTRAIT

Crab
A2 Card, 5x7, 8x10, or 11x14
PORTRAIT