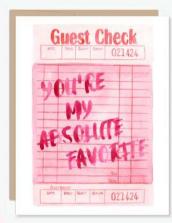

## Line Sheet

BEST SELLER

> Light My Fire A2 Card or A7 Card FOLDED OR FLAT

BEST SELLER

> Guest Check A2 Card or A7 Card FOLDED OR FLAT

Floral Mirror A2 Card or A7 Card FOLDED OR FLAT

Ma Cherie A2 Card or A7 Card FOLDED OR FLAT