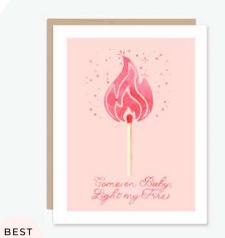

## Line Sheet

BEST SELLER

> Light My Fire A2 Card or A7 Card FOLDED OR FLAT

BEST SELLER

> Guest Check A2 Card or A7 Card FOLDED OR FLAT

Floral Mirror A2 Card or A7 Card FOLDED OR FLAT

Ma Cherie A2 Card or A7 Card FOLDED OR FLAT