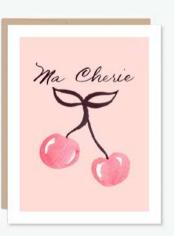

## Line Sheet

BEST SELLER

> Light My Fire A2 Card or A7 Card FOLDED OR FLAT

BEST SELLER

> Guest Check A2 Card or A7 Card FOLDED OR FLAT

Floral Mirror A2 Card or A7 Card FOLDED OR FLAT

Ma Cherie A2 Card or A7 Card FOLDED OR FLAT