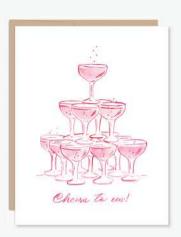

"Cheers to Us" A2 Card or A7 Card FOLDED OR FLAT Beethoven Quote A2 Card or A7 Card FOLDED OR FLAT

If flat cards are selected, this is the back design: