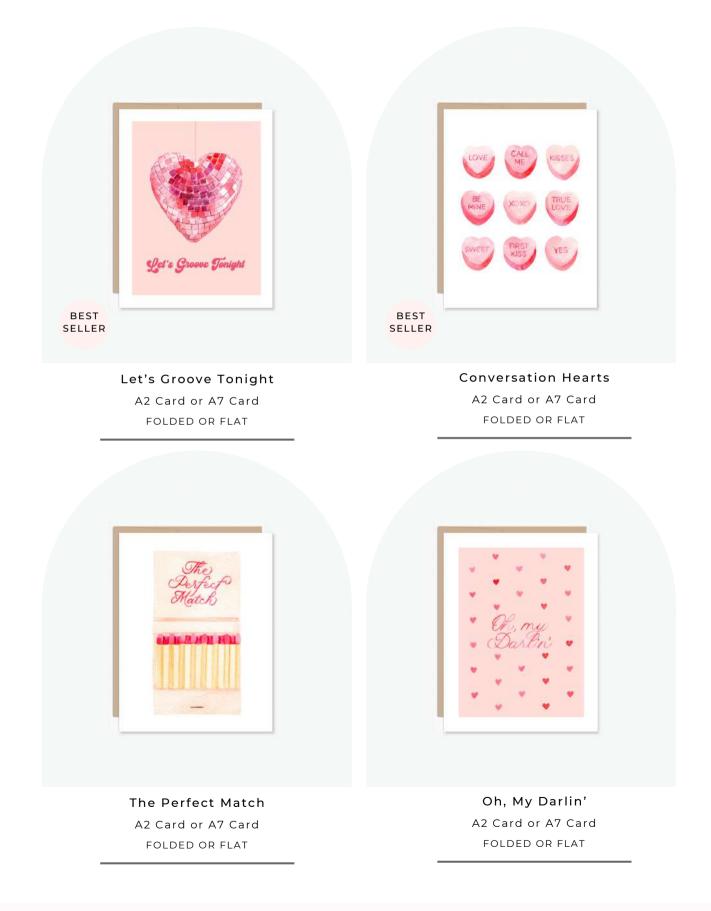

## Line Sheet

BEST SELLER

> Light My Fire A2 Card or A7 Card FOLDED OR FLAT

BEST SELLER

> Guest Check A2 Card or A7 Card FOLDED OR FLAT

Floral Mirror A2 Card or A7 Card FOLDED OR FLAT

Ma Cherie A2 Card or A7 Card FOLDED OR FLAT