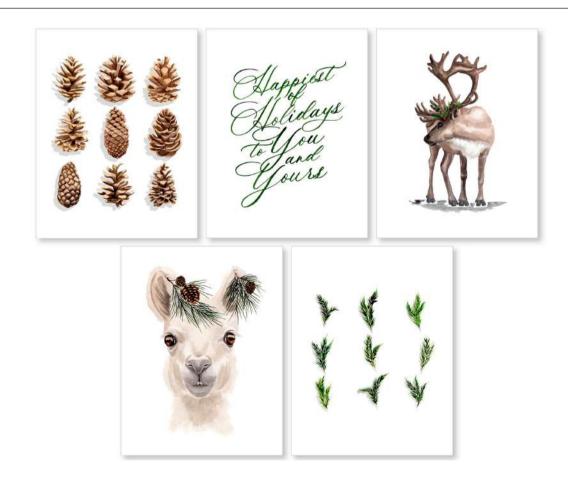

### THE HOLIDAYS

Caribou
A2 Card, 5x7, 8x10, or 11x14 Print

Holi-Llama
A2 Card, 5x7, 8x10, or 11x14 Print

Happiest of Holidays
A2 Card, 5x7, 8x10, or 11x14 Print

The Most Wonderful...
A2 Card, 5x7, 8x10, or 11x14 Print

### THE HOLIDAYS

Reindeer Names
A2 Card, 5x7, 8x10, or 11x14 Print

Pine Bow Grid
A2 Card, 5x7, 8x10, or 11x14 Print

Pine Cone Grid
A2 Card, 5x7, 8x10, or 11x14 Print

Acorn Grid
A2 Card, 5x7, 8x10, or 11x14 Print