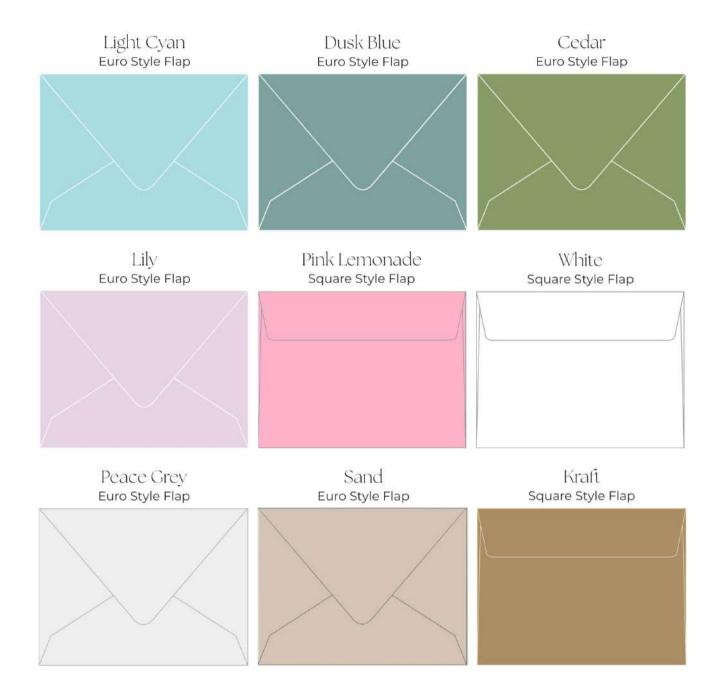

0, or 11x14 Print



Come Thou Fount
A2 Card, 5x7, 8x10, or 11x14 Print

#### INDIVIDUAL CARDS



HO HO HO, Red
A2 and A7 Cards
PORTRAIT



Merry Merry Merry, Blues
A2 and A7 Cards
PORTRAIT



Eat, Drink, & Be Merry
A2 and A7 Cards
LANDSCAPE



NOEL, Blue
A2 and A7 Cards
PORTRAIT



HO HO HO, Mustard

A2 and A7 Cards

PORTRAIT



Merry Merry, Greens
A2 and A7 Cards
PORTRAIT



Fa La La
A2 and A7 Cards
PORTRAIT



C H R I S T M A S
A2 and A7 Cards
PORTRAIT



Seasons Greetings
A2 and A7 Cards
LANDSCAPE

### INDIVIDUAL CARDS



'Tis the Season
A2 and A7 Cards
LANDSCAPE



Peace on Earth
A2 and A7 Cards
LANDSCAPE



Oh so very, very Merry
A2 and A7 Cards
LANDSCAPE



Noel, Mustard
A2 and A7 Cards
LANDSCAPE



Merry Merry Merry
A2 and A7 Cards
LANDSCAPE

### INDIVIDUAL CARD | ENVELOPE COLORS



## Line Sheet

### HOLIDAY CARD SET | 1





Front of Card Box

Back of Card Box











## Line Sheet

### HOLIDAY CARD SET | 2





Front of Card Box

Back of Card Box











# Line Sheet

### HOLIDAY CARD SET | 3





Front of Card Box

Back of Card Box











# Line Sheet

### WINTER CARD SET





Front of Card Box

Back of Card Box